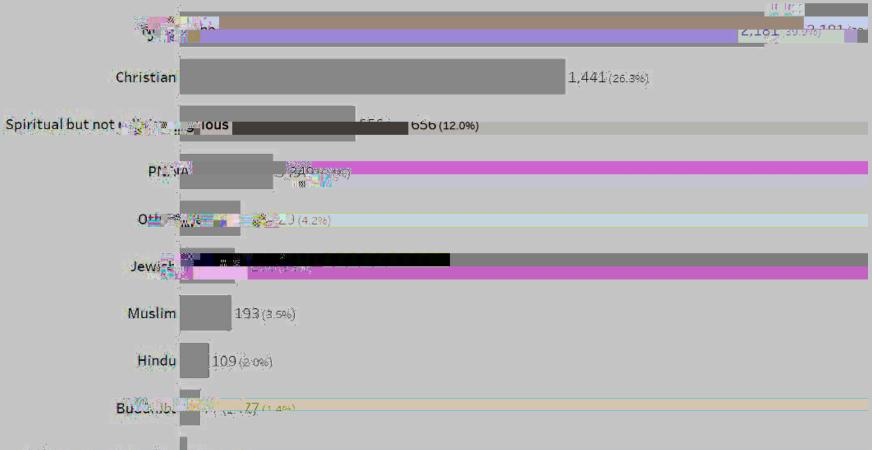

### B(O-'''(41C7(:1 -74/D7%(7'4)

| n<br>Di <u>scatiiliin</u> |                           |                                    | No Dicobil   | it.  | rest. |
|---------------------------|---------------------------|------------------------------------|--------------|------|-------|
| 641<br>11.7%              |                           |                                    | 4,000        |      | 2 706 |
| 11.7%                     |                           |                                    | 63.6%        |      | 2.7%  |
| Psychiat                  | d/or menta health         | 12                                 |              |      | 2567  |
|                           | Learning disabilit        |                                    |              | 1836 |       |
|                           | ac ::=                    |                                    | A. 6.        |      |       |
|                           | Physical frame functional | »                                  | AND A STREET | _    |       |
|                           | slopmentai aisanniliy     | <mark>ວບ (ບ.ອ</mark> າຄ)້ <b>`</b> |              |      |       |
|                           | ಕ್ಷ ಕಾರುಶ್ವಿಕ             |                                    |              |      |       |
|                           | Peaf, deaf                | 25 (0:5%)                          |              |      |       |
|                           | Ar" öllerner              | <b></b>                            |              |      |       |
|                           | Sapeech 🚰 Asability 🦳 1   | 2 (0,2%)                           |              |      |       |
|                           | Blind/lows. vision        |                                    |              |      |       |
|                           | PNA 11(0                  | 2%)                                |              |      |       |

### 5' "-' #17-' "(7(2)