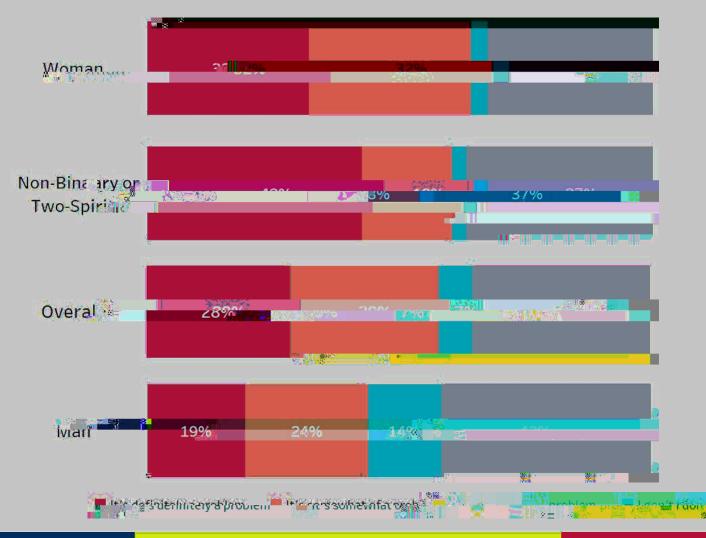

- O(\$P
- ^\$<\$(F\$ \VX
- G(?%\$"\WX
- E%\$"\W]X

A7%-'<%('-7#'5#\*, #\$'!2'-7#'1\*, 1"1, 6%&+(.:

- - . ++\$/#"\*+#41+\$5+"PY[X
- A%\*#"\$4=')"5@; "(\*"1%\$5+"5@; "PYZX
- E (#)"M\*+I . +\$)"! \$#F+\*# • U,,P5%?&. #"\*+#41+\$5+"P VWX
- A7#\$#', 1, '-7#'1\*31, #\*-'! 336\$: