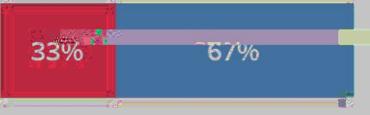

### >! 4 41-4 #\*-'-! '2! (-#\$1\*5'\$#()#3-'2! \$', 1"#\$(1-0

| 20% | 80% |
|-----|-----|
| 34% | 66% |
|     | 34% |