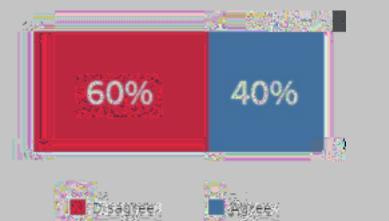

## ?\*'0! 6\$'!)1\*1! \*B'7! <'4637'!2'%')\$! /&#4'1('(#J6%&'''1! &#\*3#'%-'0! 6\$'(37!!&:

- . ++ \$/#"4#"5(??4)+1")("\*+#&(\$14\$=")(")'+"+3&+\*4+\$5+#H"&+\*5+&)4(\$#"%\$1" %))4). 1+# \*+&(\*)+1"4\$")'+"0). 1+\$)"23&+\*4+\$5+#"0. \*6+7"F4)' ?+%\$4\$=,. @%5)4(\$#")(" 4? &\*(6+")'+"5%? &. # 5@?%)+"%\$1"5. @. \*+",(\*"%@##). 1+\$)#8"