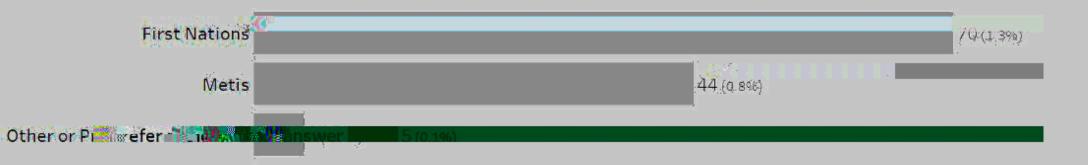

### A''-7.'''\$0414(0-'''(4)

| Indigennous        |                   | DALA |
|--------------------|-------------------|------|
|                    | ⊃, <b>∠</b> ,≦_{/ | 1    |
| 2.2                | 5.5 C.M.          | 2.3% |
| 2.275 <sup>m</sup> |                   |      |