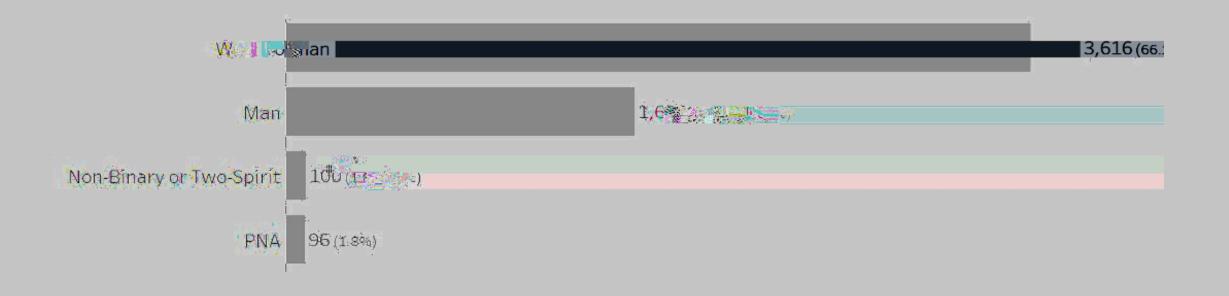

- O(\$P
- ^\$<\$(F\$ \VX
- G(?%\$"\WX
- E%\$"\W]X

A7%-'<%('-7#'5#\*, #\$'!2'-7#'1\*, 1"1, 6%&+(.:

- - . ++\$/#"\*+#41+\$5+"PY[X
- A%\*#"\$4=')"5@; "(\*"1%\$5+"5@; "PYZX
- E (#)"M\*+I . +\$)"! \$#F+\*# • U,,P5%?&. #"\*+#41+\$5+"P VWX
- A7#\$#', 1, '-7#'1\*31, #\*-'! 336\$: