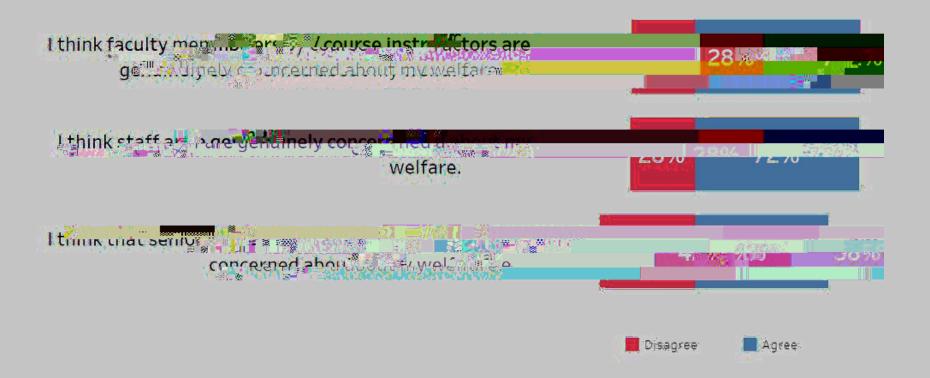

### K",++@5@(#+")("&+(&@+"%)")'4#" #5'((@

| Div าตารายการ และd in the s <sup>2</sup> +                                                                      |           |
|-----------------------------------------------------------------------------------------------------------------|-----------|
|                                                                                                                 |           |
| Div <del>a Unglish is reflected in tel</del> leurise mot actors y<br>faculty.                                   | .43% .57% |
| Diversity is in the interval and a second |           |
| Diversity is reflected in a prior of mulfictration                                                              | 570/ 120/ |