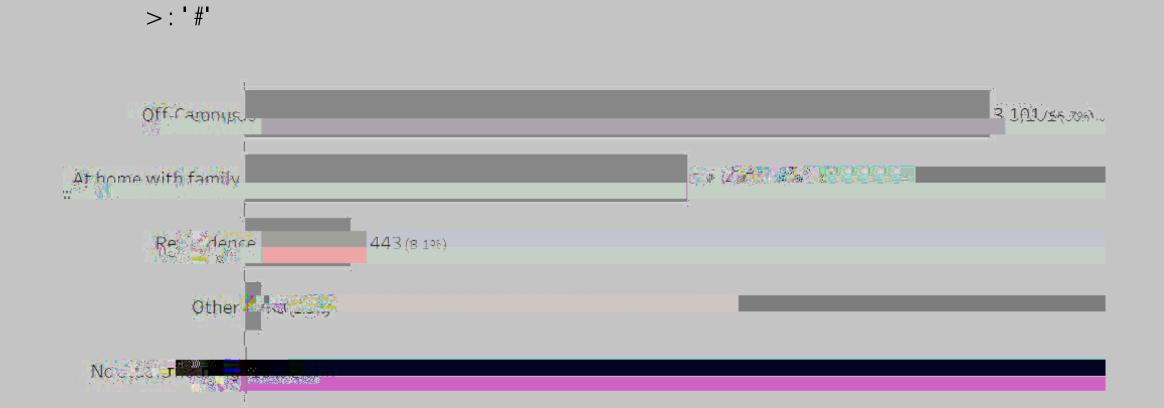

### B#/49%14\*4\$'\*>%CDEF%&'<#\$\*'&'1%\$\*.1'/\*\$

| Under granadueto | u. R. Lote State |
|------------------|------------------|
| 4,174 .          | 1 295            |
| 75.3%            | 25.1%            |
|                  |                  |

\*" +" %)

| Fullerne | , Rastinea |
|----------|------------|
| 5,02.2   |            |
| 91.6%    | 0.4%       |
|          |            |

! "#\$%&' " ()

### 67#4(1. ' '' #/(7\$''14(0-' '' (4)

| Einstefanger  | Nation Conservation | Mah Géla |
|---------------|---------------------|----------|
| 6 <u>6</u> 06 | 4,694               | 779      |
| 12.7%         | 85,8% "             | 1.4%     |

# 87(79' "4:7; 1<1=74/14(/(04)

### @'%.7\$")

### A''-7.'''\$0414(0-'''(4)

| Indigennous        |                   | DALA |
|--------------------|-------------------|------|
|                    | ⊃, <b>∠</b> ,≦_{/ | 1    |
| 2.2                | 5.5 C.M.          | 2.3% |
| 2.275 <sup>m</sup> |                   |      |

### @/?7/%9'-14(0-'''(4)

@/?7/%9' -1 4(0-' ''(4)