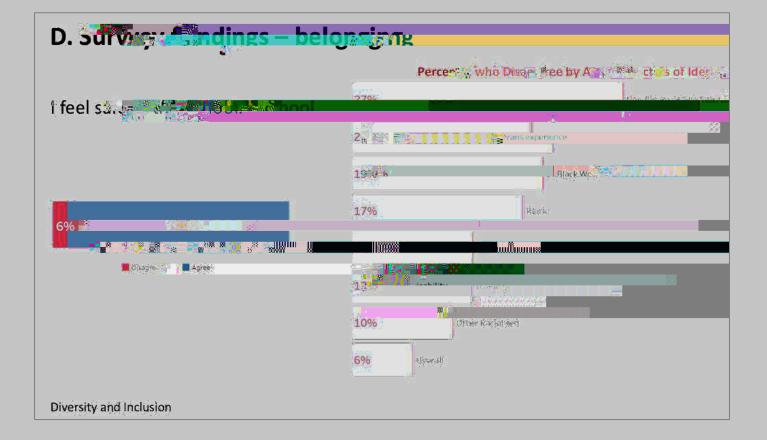

### K",++@5@(#+")("&+(&@+"%)")'4#" #5'((@

| Div าตารายการ และd in the s <sup>2</sup> +                                                                      |           |
|-----------------------------------------------------------------------------------------------------------------|-----------|
|                                                                                                                 |           |
| Div <del>a Unglish is reflected in tel</del> leurise mot actors y<br>faculty.                                   | .43% .57% |
| Diversity is in the interval and a second |           |
| Diversity is reflected in a prior of mulfictration                                                              | 570/ 120/ |

### = ##&1\*5' < #&3! 4 #'%\*, '(6))!

| A tudents feel welc                                                                                                                                                                                                                                                                                                                                                                                                                                                                                                                                                                                                                                                                                                                                                                                                                                                                                                                                                                                                                                                                                                                                                                                                                                                                                                                                                                                                                                                                                                                                                                                                                                                                                                                                                                                                                                                                                                                                                                                                                                                                                                            |             | 8 <u>4 - 1</u> |           |
|--------------------------------------------------------------------------------------------------------------------------------------------------------------------------------------------------------------------------------------------------------------------------------------------------------------------------------------------------------------------------------------------------------------------------------------------------------------------------------------------------------------------------------------------------------------------------------------------------------------------------------------------------------------------------------------------------------------------------------------------------------------------------------------------------------------------------------------------------------------------------------------------------------------------------------------------------------------------------------------------------------------------------------------------------------------------------------------------------------------------------------------------------------------------------------------------------------------------------------------------------------------------------------------------------------------------------------------------------------------------------------------------------------------------------------------------------------------------------------------------------------------------------------------------------------------------------------------------------------------------------------------------------------------------------------------------------------------------------------------------------------------------------------------------------------------------------------------------------------------------------------------------------------------------------------------------------------------------------------------------------------------------------------------------------------------------------------------------------------------------------------|-------------|----------------|-----------|
| students at this school, recordings of backsround or                                                                                                                                                                                                                                                                                                                                                                                                                                                                                                                                                                                                                                                                                                                                                                                                                                                                                                                                                                                                                                                                                                                                                                                                                                                                                                                                                                                                                                                                                                                                                                                                                                                                                                                                                                                                                                                                                                                                                                                                                                                                           | <b>F0</b> % |                | 5764188 - |
| identity                                                                                                                                                                                                                                                                                                                                                                                                                                                                                                                                                                                                                                                                                                                                                                                                                                                                                                                                                                                                                                                                                                                                                                                                                                                                                                                                                                                                                                                                                                                                                                                                                                                                                                                                                                                                                                                                                                                                                                                                                                                                                                                       |             |                |           |
| All was a parts for each welcost read said by the second s |             |                | 64%       |
| An Sittlefastationera.ars/oppmarted here course                                                                                                                                                                                                                                                                                                                                                                                                                                                                                                                                                                                                                                                                                                                                                                                                                                                                                                                                                                                                                                                                                                                                                                                                                                                                                                                                                                                                                                                                                                                                                                                                                                                                                                                                                                                                                                                                                                                                                                                                                                                                                |             |                |           |

### >! 4 41-4 #\*-'-! '2! (-#\$1\*5'\$#()#3-'2! \$', 1"#\$(1-0

| 20% | 80% |
|-----|-----|
| 34% | 66% |
|     | 34% |