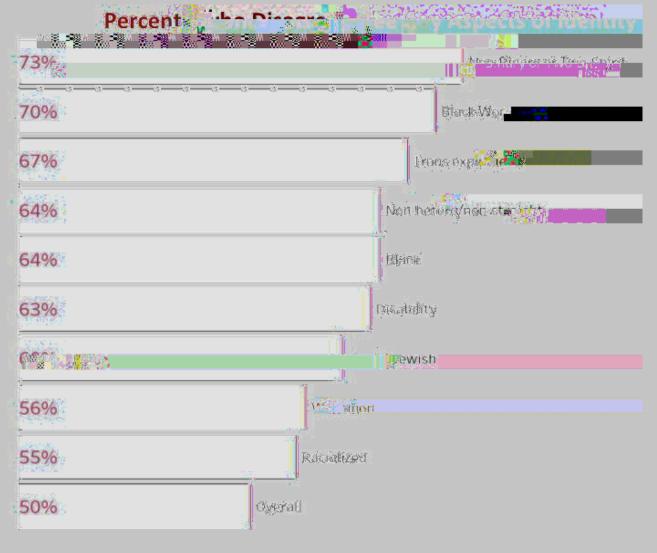

## ?\*'0! 6\$'!)1\*1! \*B'7! <'4637'!2'%')\$! /&#4'1('(#J6%&'''1! &#\*3#'%-'0! 6\$'(37!!&:

- . ++ \$/#"4#"5(??4)+1")("\*+#&(\$14\$=")(")'+"+3&+\*4+\$5+#H"&+\*5+&)4(\$#"%\$1" %))4). 1+# \*+&(\*)+1"4\$")'+"0). 1+\$)"23&+\*4+\$5+#"0. \*6+7"F4)' ?+%\$4\$=,. @%5)4(\$#")(" 4? &\*(6+")'+"5%? &. # 5@?%)+"%\$1"5. @. \*+",(\*"%@##). 1+\$)#8"