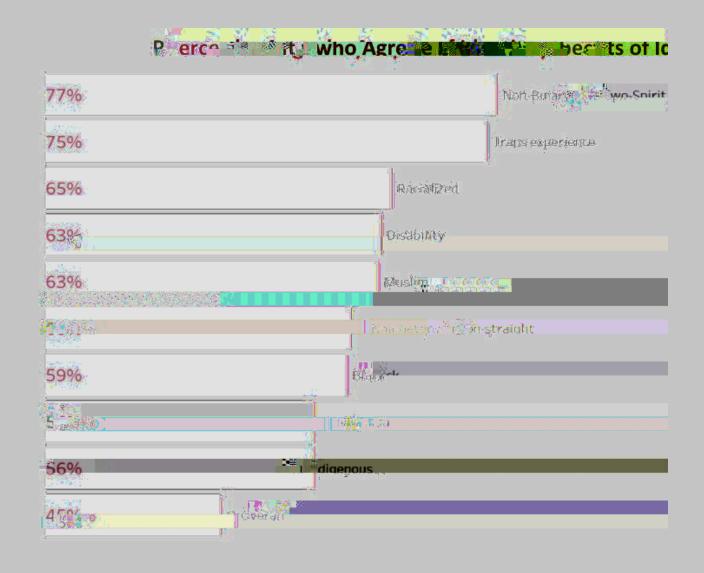

## ?\*'0! 6\$'!)1\*1! \*B'7! <'4637'!2'%')\$! /&#4'1('(#J6%&'''1! &#\*3#'%-'0! 6\$'(37!!&:

- . ++ \$/#"4#"5(??4)+1")("\*+#&(\$14\$=")(")'+"+3&+\*4+\$5+#H"&+\*5+&)4(\$#"%\$1" %))4). 1+# \*+&(\*)+1"4\$")'+"0). 1+\$)"23&+\*4+\$5+#"0. \*6+7"F4)' ?+%\$4\$=,. @%5)4(\$#")(" 4? &\*(6+")'+"5%? &. # 5@?%)+"%\$1"5. @. \*+",(\*"%@##). 1+\$)#8"