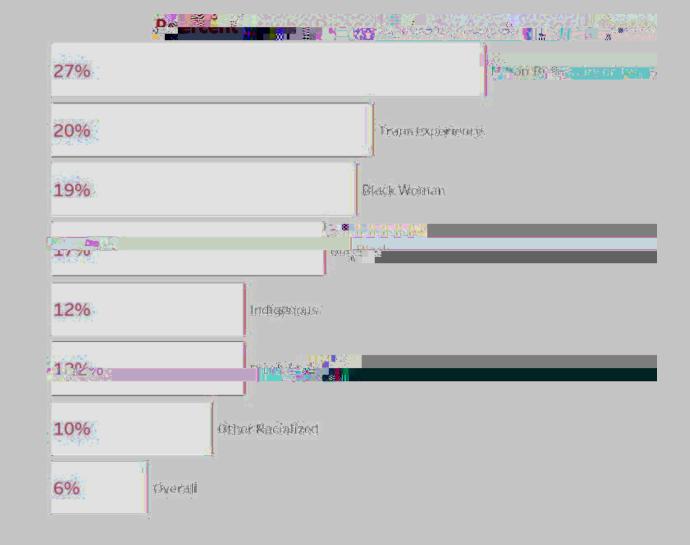

L -#31-#62-3' - 4#(0#6108/4 - #(5 - #<3: 6%' #<0: : %''/(9#C/(5#(5/' #' '' 36' 50(#0 = #(5 - #) \*) M#' %18 - 9# 43(3E

! "##\$%\"&#(')\*#')#&)#('+\$(',+-.(+)#('/("0+).1\$+-'2(,.&134'51+3('6/257'8+9: "&'8-.9+)#'; "3,#4'+&' )\*#'013#'&''3,#4'.\$&)3" 9#\$)'<13')\*#';)"(#\$)'/=: #3.#\$0#&'; ''3,#4>'?\*#'/25'&''3,#4')11-'@+&'(#,#-1:#(' "&.\$A'B#&)': 3+0).0#'3#0199#\$(+).1\$&'<319'&''BC#0)'9+))#3'#=: #3)&'.\$'(.,#3&.)4'+\$('.\$0-''&.1\$D'&#=''+-,.1-#\$0#D'&''3,#4'(#&.A\$'+\$(': 1-.04'3#0199#\$(+).1\$&>'

E1--1@.\$A'01\$&''-)+).1\$&'@.)\*'F#4'&)+F#\*1-(#3&'+031&&')\*#'''\$.,#3&.)4D')\*#':31C#0)')#+9'9+(#'9.\$13' +(C''&)9#\$)&')1')\*#'/25'&''3,#4'.\$&)3''9#\$)')1'-10+-.G#'+\$('0''&)19.G#')\*#')11-'<13')\*#'! ''##\$%&' #\$,.31\$9#\$)>'?\*.&'&''3,#4'3#0#.,#(' ?\*#'''\$.,#3&.)4'3#01A\$.G#&')\*#'''\$.R''#'+\$(''\$''&''+-'0.30''9&)+\$0#&': 3#&#\$)#('B4')\*#'81,.(LPS' :+\$(#9.0'+&'3#-+)#(')1'&''3,#4.\$A'&)''(#\$)&'+B1'')')\*#'0+9:''&'0-.9+)#>'

J 1&)'! "##\$%&'&)" (#\$)&'''\$ (#3)11F'3#91)#'-#+3\$.\$A'.\$'MOMOLMPD'@.)\*'9+\$4'-.,.\$A'1'')&.(#')\*#' T.\$A&)1\$'+3#+>'H.,#\$')\*#'.9:13)+\$0#'1<'(#,#-1:.\$A'(+)+'(3.,#\$'+0).1\$&')\*+)'@.--'\*#-:')\*#'''\$.,#3&.)4' 91,#')1@+3('+'913#'#R''.)+B-#'+\$('@#-019.\$A'''\$.,#3&.)4'0199''\$.)4D')\*.&':.-1)'&''3,#4'@+&' -+''\$0\*#(D'@.)\*'+'0199.)9#\$)')1'&''3,#4.\$A')\*#'&)''(#\$)':1:''-+).1\$'#,#34')@1'4#+3&>

?\*#'&''3,#4'(.('#\$01''3+A#'&)''(#\$)&'@\*1'\*+('B##\$'+)'! "##\$%&'<13')\*#'Q.\$)#3'MOMO')#39')1'3#&:1\$(' B+&#('1\$')\*#.3'#=:#3.#\$0#&'B1)\*'1\$'0+9: "&'+)').9#D'+\$('(''3.\$A')\*#'E+--'MOMO'+\$('Q.\$)#3'MOMP') )#39&D'&1')\*+)':3#L:+\$(#9.0D'1\$L0+9: "&'#=:#3.#\$0#&'@#3#'0+:)''3#(>