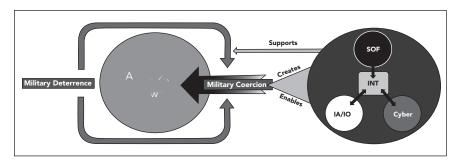

**TABLE 1:** CANSOF in the Gray Zone

FIGURE 5: Military Deterrence and Coercion