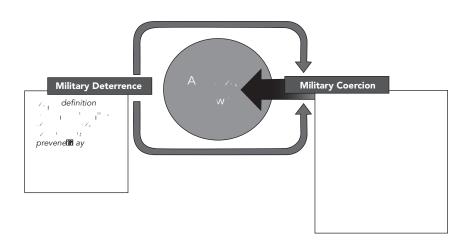

**TABLE 1:** CANSOF in the Gray Zone

FIGURE 5: Military Deterrence and Coercion