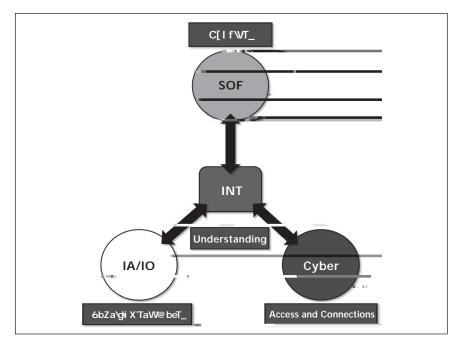

# CANSOF IN THE GRAY ZONE

FIGURE 3: Complementary Gray Zone Capabilities

FIGURE 4: Role of CANSOF within National Security and Defence Nexus

oht trateg! ntegrator

| • |  |  |
|---|--|--|
|   |  |  |
|   |  |  |
|   |  |  |
|   |  |  |
|   |  |  |