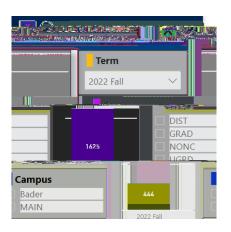

#### **Slicers**

List of categories in Reports and Dashboards that can be selected to narrow (filter) search results.

Slicer selections added to one page of a Dashboard can carry from one page to another.

Selecting Term 2021 Summer on the Enrollment Dashboard page will carry over to the Student Demographics page.

Reset your page to clear all slicer selections.