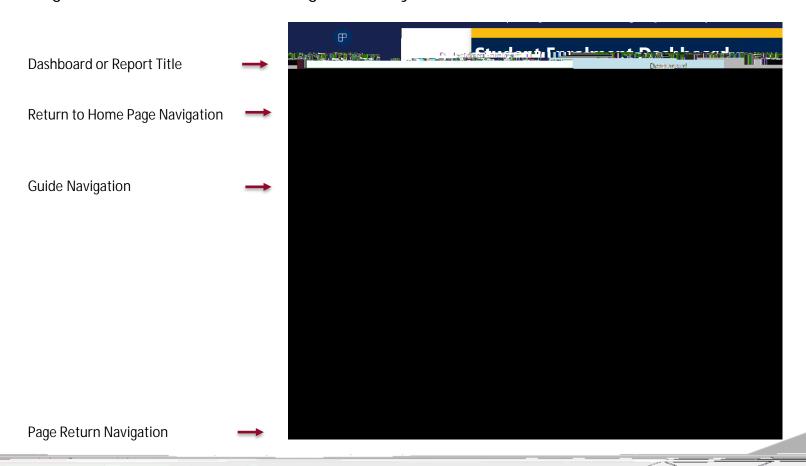

#### **Home Page**

Once you have logged into PowerBI using your link your Report or Dashboard will be displayed. The Home page will provide you with a report description, navigations and additional useful information.

### **Navigating Dashboards and Reports**

Every page will have a side navigation panel that will provide you with easy access to page navigations and a Guide containing a Glossary of Terms used in the Dashboard.