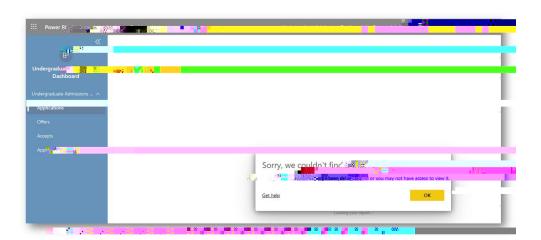

## **Error Message**

If you bookmark a Power BI Dashboard in your web browser, your bookmark could break when the is Dashboard is updated. You will see a pop-up message saying: "Sorry, we couldn't find that report" (shown below);

When this happens, you will have option to click OK and to see the underlying information bevma(o)-7 (w)-6.4 Tc()-8.d.8