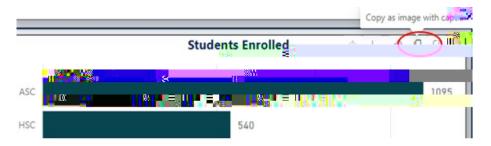

Enrollment Dashboard page will carry over to the Student Demographics page.



Reset your page to clear all slicer selections.





#### **Exporting Report Data**

Data in Reports and Dashboard can be Exported to Excel by:

- Click your mouse anywhere inside of your report or visualization to see options appear in just above the upper right corner of the Report
- Click the ellipsis to expand the menu.

- Select Export Data from the dropdown menu
- Data with current layout will be displayed
- Click Export



#### **Exporting Visualizations**

Visualizations and Dashboards can be exported to both PDF and PowerPoint by:

• Select *Export* from the top menu bar and selecting your preference from the dropdown menu.



Images with captions can be exported by selecting the Copy icon on graphs.





## **Error Message**

If you bookmark a Power BI Dashboard in your web browser, your bookmark could break when the is Dashboard is updated. You will see a pop-up message saying: "Sorry, we couldn't find that report" (shown below);

When this happens, you will have option to click OK and to see the underlying information bevma(o)-7 (w)-6.4 Tc()-8.d.8