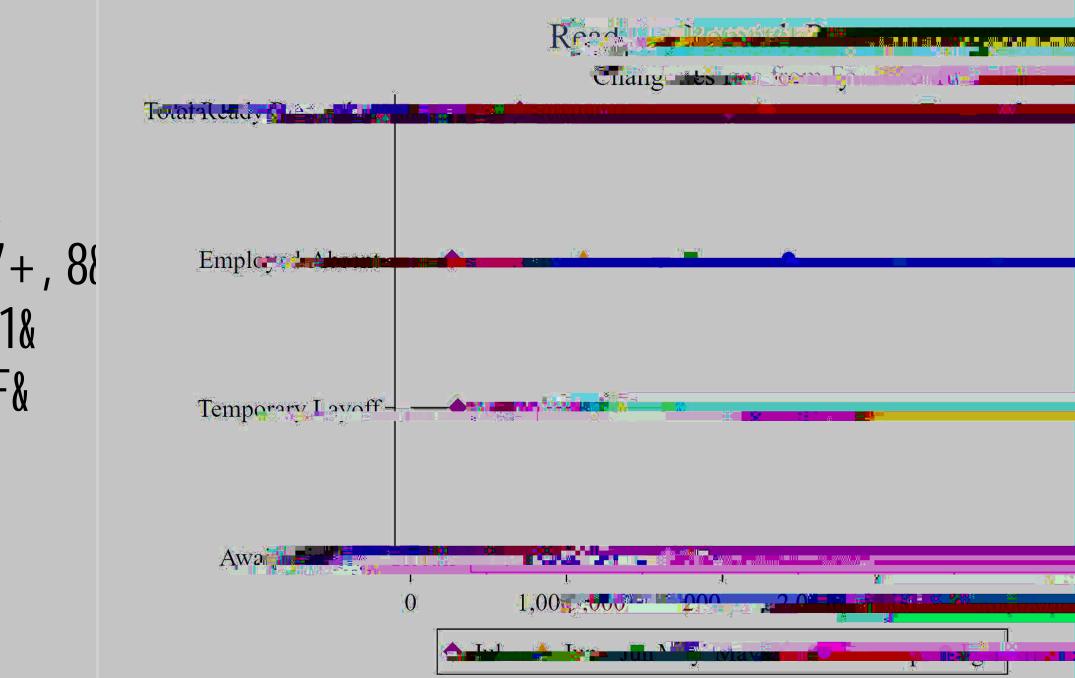

## !"#\$%&L'./01&2'13,\*&8022'1F

- P0  $0, -./*A' \otimes (, \#3R'4(\&B\&.:\#R'+(7$45B-.\%R'5(73:R'-7E4\%'))./\%3:0$
- >0 <u>9(2\*45'\*#, -(\$.\$5</u>A'9(2\*'S\$#.<5'\$#, .\*/+#2T'=UV0>', %4%(3A'W>X@'3(&' \$#\*7\$3#<'\*('&(\$;0
- V0 6(, #'4(3:#\$'\*#\$, A'L(&'2##%3:'%3/\$#.2#'=YZ?[@'%3'I\*5-%/.4K'
  73#, -4(5, #3\*0'6##;'3#&'\(E20