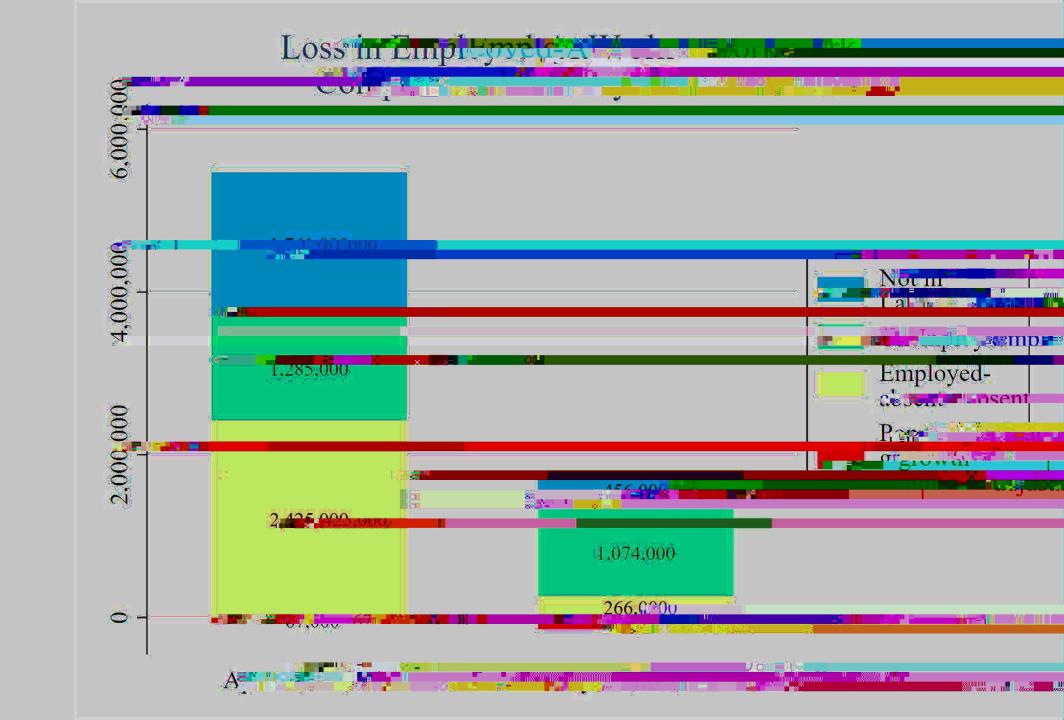

## 9.35'%3'1M6'/.\*#:(\$%#2'\*+.\*'%3<%/.\*#':((<' 4%;#4%+((<'()'.'\$#.<5'\$#,.\*/

G, ')F& 1, 2'\*7+, 8

- N, -4(5#<B.E2#3\*A': #\*'/.44#<'E./;')\$(, ')7\$4(7:+0
- J3#,  $-4(5\#<A'^*\#, -(\$.\$5'4.5())$
- L(\*'%3'4. E(7\$')(\$/#A'. &. %%3: '\$#/. 4