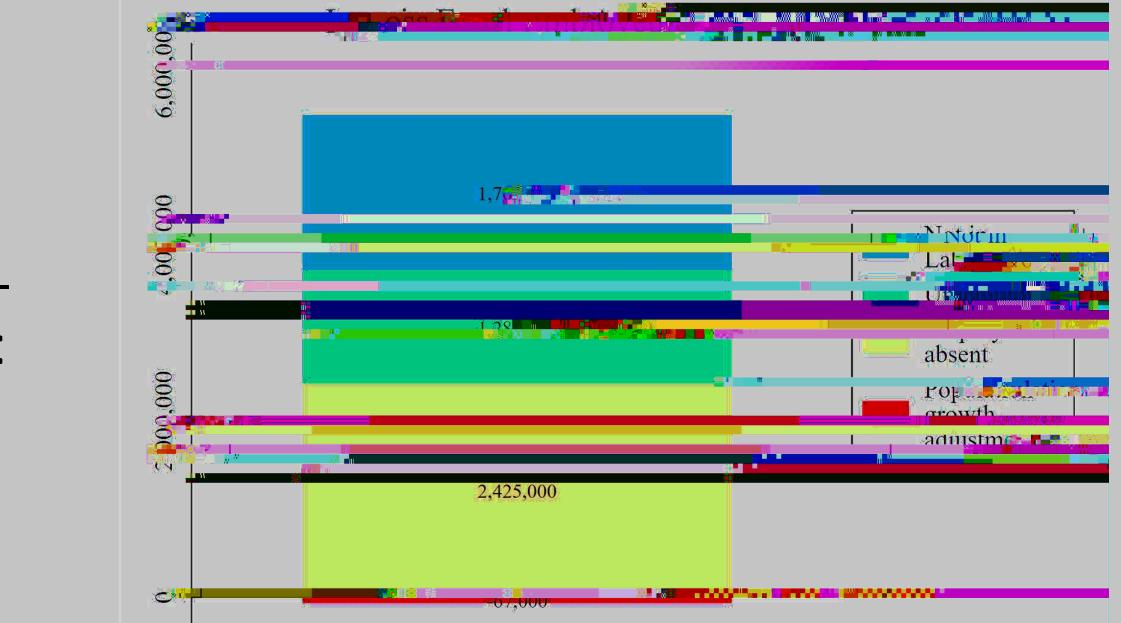

## 9.35'%3'1M6'/.\*#:(\$%#2'\*+.\*'%3<%/.\*#':((<' 4%;#4%+((<'()'.'\$#.<5'\$#,.\*/

G, ')F& 1, 2'\*7+, 8

- N, -4(5#<B.E2#3\*A': #\*'/.44#<'E./;')\$(, ')7\$4(7:+0
- J3#,  $-4(5\#<A'^*\#, -(\$.\$5'4.5())$
- L(\*'%3'4. E(7\$')(\$/#A'. &. %%3: '\$#/. 4