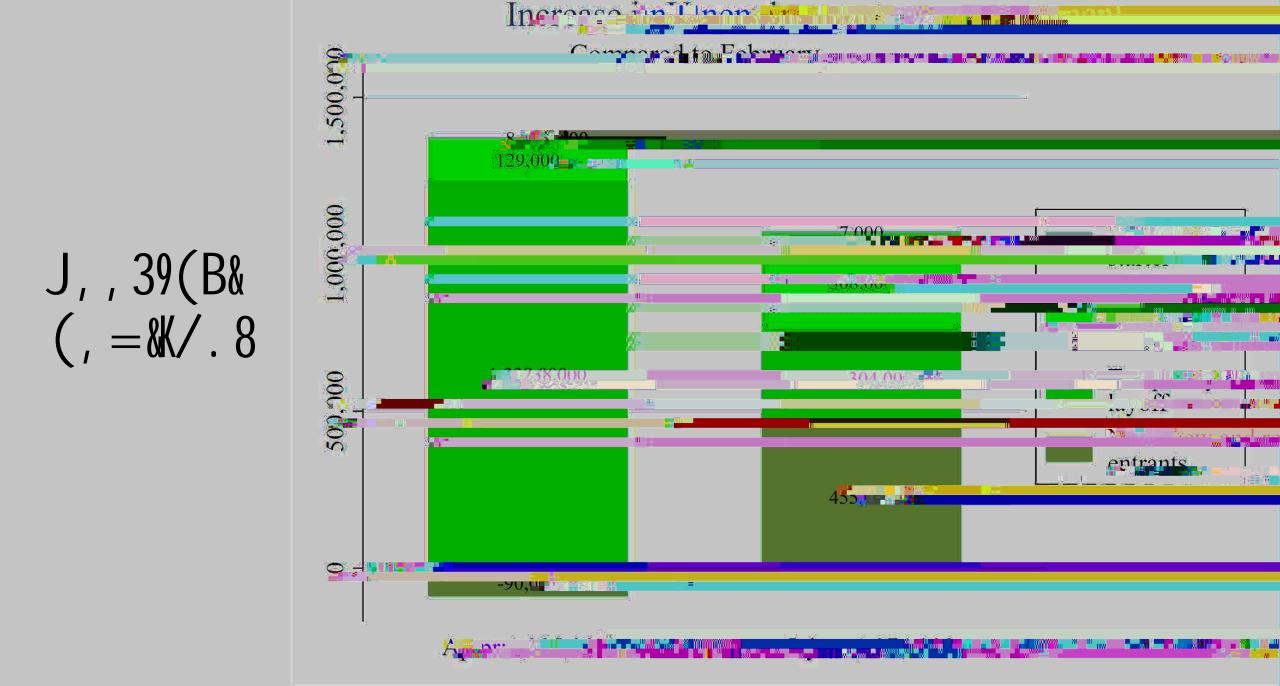

## !"#\$%&L'./01&2'13,\*&8022'1F

- P0  $0, -./*A' \otimes (, \#3R'4(\&B\&.:\#R'+(7$45B-.\%R'5(73:R'-7E4\%'))./\%3:0$
- >0 <u>9(2\*45'\*#, -(\$.\$5</u>A'9(2\*'S\$#.<5'\$#, .\*/+#2T'=UV0>', %4%(3A'W>X@'3(&' \$#\*7\$3#<'\*('&(\$;0
- V0 6(, #'4(3:#\$'\*#\$, A'L(&'2##%3:'%3/\$#.2#'=YZ?[@'%3'I\*5-%/.4K'
  73#, -4(5, #3\*0'6##;'3#&'\(E20