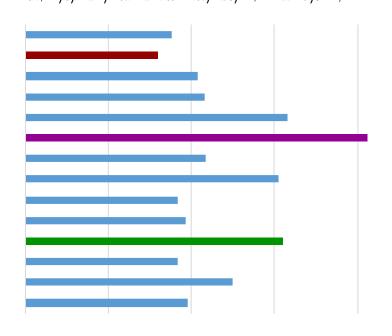

## After COVID-19:

9%+6+&"#\$&4::4-0.#%0%\*+

MILITE

<0#16-#G#/7-93\$' "#=\$801' 70",#@CA#\$%#(23=D\$%#8\$7H-7"#-0=-=#' /#(\$"304#16-37#\$?</p>

! " # \$ & " () \* + ", & - "./\$.0 & (1 \$ \* & 23 & # " & 44 & - ) # 5 & .\$ ( & (778 ( & \$ ( .7) 710 & ", & ( # & \$ ( 0 # 9 : ; < ; ; ; & = 2 ; : > & \* " & ( .0? &) 7 & # 5 & & \$ ( .8A. ) ". & # " & B " C & 6 " 00 & ( 7 \* C & 6 " 00 & 6 ) ". & # " & 6 " C & 6 " 00 & 6 | 7 \* C & 6 " 00 & 6 | 7 \* C & 6 " 00 & 6 | 7 \* C & 6 " 00 & 6 | 7 \* C & 6 " 00 & 6 | 7 \* C & 6 " 00 & 6 | 7 \* C & 6 " 00 & 6 | 7 \* C & 6 " 00 & 6 | 7 \* C & 6 " 00 & 6 | 7 \* C & 6 " 00 & 6 | 7 \* C & 6 " 00 & 6 | 7 \* C & 6 " 00 & 6 | 7 \* C & 6 " 00 & 6 | 7 \* C & 6 " 00 & 6 | 7 \* C & 6 " 00 & 6 | 7 \* C & 6 " 00 & 6 | 7 \* C & 6 " 00 & 6 | 7 \* C & 6 " 00 & 6 | 7 \* C & 6 " 00 & 6 | 7 \* C & 6 " 00 & 6 | 7 \* C & 6 " 00 & 6 | 7 \* C & 6 " 00 & 6 | 7 \* C & 6 " 00 & 6 | 7 \* C & 6 " 00 & 6 | 7 \* C & 6 " 00 & 6 | 7 \* C & 6 " 00 & 6 | 7 \* C & 6 " 00 & 6 | 7 \* C & 6 " 00 & 6 | 7 \* C & 6 " 00 & 6 | 7 \* C & 6 " 00 & 6 | 7 \* C & 6 " 00 & 6 | 7 \* C & 6 " 00 & 6 | 7 \* C & 6 " 00 & 6 | 7 \* C & 6 " 00 & 6 | 7 \* C & 6 " 00 & 6 | 7 \* C & 6 " 00 & 6 | 7 \* C & 6 " 00 & 6 | 7 \* C & 6 " 00 & 6 | 7 \* C & 6 " 00 & 6 | 7 \* C & 6 " 00 & 6 | 7 \* C & 6 " 00 & 6 | 7 \* C & 6 " 00 & 6 | 7 \* C & 6 " 00 & 6 | 7 \* C & 6 " 00 & 6 | 7 \* C & 6 " 00 & 6 | 7 \* C & 6 " 00 & 6 | 7 \* C & 6 " 00 & 6 | 7 \* C & 6 " 00 & 6 | 7 \* C & 6 " 00 & 6 | 7 \* C & 6 " 00 & 6 | 7 \* C & 6 " 00 & 6 | 7 \* C & 6 " 00 & 6 | 7 \* C & 6 " 00 & 6 | 7 \* C & 6 " 00 & 6 | 7 \* C & 6 " 00 & 6 | 7 \* C & 6 " 00 & 6 | 7 \* C & 6 " 00 & 6 | 7 \* C & 6 " 00 & 6 | 7 \* C & 6 " 00 & 6 | 7 \* C & 6 " 00 & 6 | 7 \* C & 6 " 00 & 6 | 7 \* C & 6 " 00 & 6 | 7 \* C & 6 " 00 & 6 | 7 \* C & 6 " 00 & 6 | 7 \* C & 6 " 00 & 6 | 7 \* C & 6 " 00 & 6 | 7 \* C & 6 " 00 & 6 | 7 \* C & 6 " 00 & 6 | 7 \* C & 6 " 00 & 6 | 7 \* C & 6 " 00 & 6 | 7 \* C & 6 " 00 & 6 | 7 \* C & 6 " 00 & 6 | 7 \* C & 6 " 00 & 6 | 7 \* C & 6 " 00 & 6 | 7 \* C & 6 " 00 & 6 | 7 \* C & 6 " 00 & 6 | 7 \* C & 6 " 00 & 6 | 7 \* C & 6 " 00 & 6 | 7 \* C & 6 " 00 & 6 | 7 \* C & 6 " 00 & 6 | 7 \* C & 6 " 00 & 6 | 7 \* C & 6 " 00 & 6 | 7 \* C & 6 " 00 & 6 | 7 \* C & 6 " 00 & 6 | 7 \* C & 6 " 00 & 6 | 7 \* C & 6 "