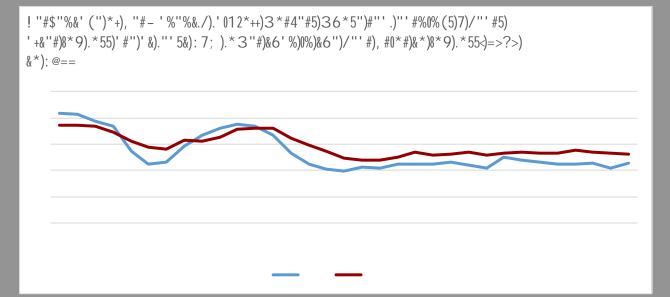

## After COVID-19:

9%+6+&"#\$&4::4-0.#%0%\*+

MILITE

<0#16-#G#/7-93\$' "#=\$801' 70",#@CA#\$%#(23=D\$%#8\$7H-7"#-0=-=#' /#(\$"304#16-37#\$?</p>

! " # \$ & " () \* + ", & - "./\$.0 & (1 \$ \* & 23 & # " & 44 & - ) # 5 & .\$ ( & (778 ( & \$ ( .7) 710 & ", & ( # & \$ ( 0 # 9 : ; < ; ; ; & = 2 ; : > & \* " & ( .0? &) 7 & # 5 & & \$ ( .8A. ) ". & # " & B " C & 6 " 00 & ( 7 \* C & 6 " 00 & 6 ) ". & # " & 6 " C & 6 " 00 & 6 | 7 \* C & 6 " 00 & 6 | 7 \* C & 6 " 00 & 6 | 7 \* C & 6 " 00 & 6 | 7 \* C & 6 " 00 & 6 | 7 \* C & 6 " 00 & 6 | 7 \* C & 6 " 00 & 6 | 7 \* C & 6 " 00 & 6 | 7 \* C & 6 " 00 & 6 | 7 \* C & 6 " 00 & 6 | 7 \* C & 6 " 00 & 6 | 7 \* C & 6 " 00 & 6 | 7 \* C & 6 " 00 & 6 | 7 \* C & 6 " 00 & 6 | 7 \* C & 6 " 00 & 6 | 7 \* C & 6 " 00 & 6 | 7 \* C & 6 " 00 & 6 | 7 \* C & 6 " 00 & 6 | 7 \* C & 6 " 00 & 6 | 7 \* C & 6 " 00 & 6 | 7 \* C & 6 " 00 & 6 | 7 \* C & 6 " 00 & 6 | 7 \* C & 6 " 00 & 6 | 7 \* C & 6 " 00 & 6 | 7 \* C & 6 " 00 & 6 | 7 \* C & 6 " 00 & 6 | 7 \* C & 6 " 00 & 6 | 7 \* C & 6 " 00 & 6 | 7 \* C & 6 " 00 & 6 | 7 \* C & 6 " 00 & 6 | 7 \* C & 6 " 00 & 6 | 7 \* C & 6 " 00 & 6 | 7 \* C & 6 " 00 & 6 | 7 \* C & 6 " 00 & 6 | 7 \* C & 6 " 00 & 6 | 7 \* C & 6 " 00 & 6 | 7 \* C & 6 " 00 & 6 | 7 \* C & 6 " 00 & 6 | 7 \* C & 6 " 00 & 6 | 7 \* C & 6 " 00 & 6 | 7 \* C & 6 " 00 & 6 | 7 \* C & 6 " 00 & 6 | 7 \* C & 6 " 00 & 6 | 7 \* C & 6 " 00 & 6 | 7 \* C & 6 " 00 & 6 | 7 \* C & 6 " 00 & 6 | 7 \* C & 6 " 00 & 6 | 7 \* C & 6 " 00 & 6 | 7 \* C & 6 " 00 & 6 | 7 \* C & 6 " 00 & 6 | 7 \* C & 6 " 00 & 6 | 7 \* C & 6 " 00 & 6 | 7 \* C & 6 " 00 & 6 | 7 \* C & 6 " 00 & 6 | 7 \* C & 6 " 00 & 6 | 7 \* C & 6 " 00 & 6 | 7 \* C & 6 " 00 & 6 | 7 \* C & 6 " 00 & 6 | 7 \* C & 6 " 00 & 6 | 7 \* C & 6 " 00 & 6 | 7 \* C & 6 " 00 & 6 | 7 \* C & 6 " 00 & 6 | 7 \* C & 6 " 00 & 6 | 7 \* C & 6 " 00 & 6 | 7 \* C & 6 " 00 & 6 | 7 \* C & 6 " 00 & 6 | 7 \* C & 6 " 00 & 6 | 7 \* C & 6 " 00 & 6 | 7 \* C & 6 " 00 & 6 | 7 \* C & 6 " 00 & 6 | 7 \* C & 6 " 00 & 6 | 7 \* C & 6 " 00 & 6 | 7 \* C & 6 " 00 & 6 | 7 \* C & 6 " 00 & 6 | 7 \* C & 6 " 00 & 6 | 7 \* C & 6 " 00 & 6 | 7 \* C & 6 " 00 & 6 | 7 \* C & 6 " 00 & 6 | 7 \* C & 6 " 00 & 6 | 7 \* C & 6 " 00 & 6 | 7 \* C & 6 " 00 & 6 | 7 \* C & 6 " 00 & 6 | 7 \* C & 6 " 00 & 6 | 7 \* C & 6 " 00 & 6 | 7 \* C & 6 " 00 & 6 | 7 \* C & 6 "

- )#5&A"O)#)D\$&\$(.7)710&3&@\$(.0&(,#\$.&B"C&6"OOE

F"8.G\$\&F#(#)0#)G0&H(7(\*(&'"71)#8\*)7(&I"./\$.&J)\\$E