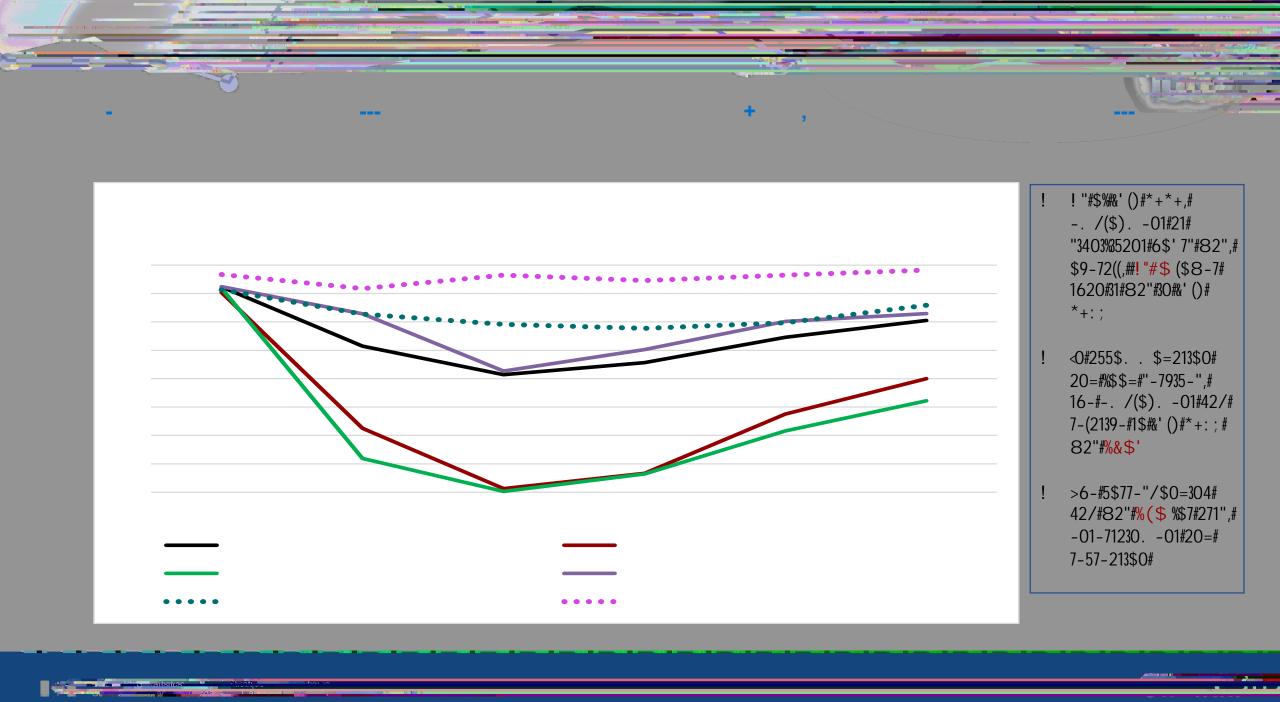

## **During COVID-19:**

7"#3\\\#\*/.")\\0\\\*+\\\*8"5\*-2"0\*\$

! "#\$\%\\" ()#\*+\*+,#/2<mark>3=#-</mark>/. /(\$)./-01#21#"3403%5201#6\$" 7"#82",#30#

- ! ! . \$04#., /01-2-3 -. /(\$) --"#24-=# \*CDC@,# -. /(\$) . -01#21# "3403%5201#6\$' 7"# 82"##\*CA#(\$8-7#30# &' ()#\*+\*+#1620#30# &' ()#\*+:;
- ! ! . \$04#0, -/24, 4.' -. /(\$) --"#24-=# \*CDC@,#16-# 5\$77-"/\$0=304#42/# 82"#@A
- ! E. /(\$) --"#6\$(=304# F\$?"#1621#520#?-# =\$0-#%\$. #6\$. -# 629-#4-0-72(()# %27-=#?-11-7#

\* In late May / early June 2020.

Source: Statistics Canada, Hou et al. (2020)