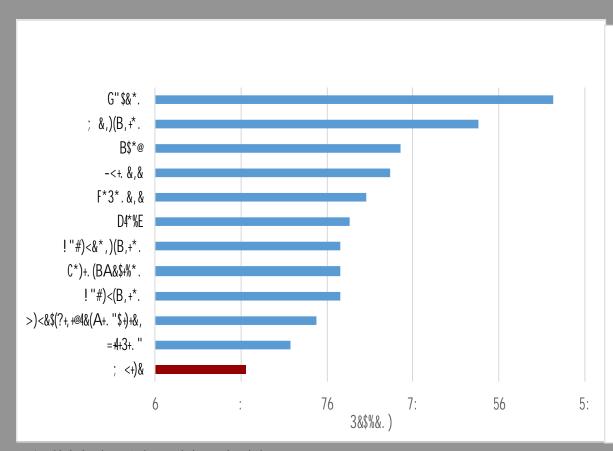

## **During COVID-19:**

7"#3\\\#\*/.")\\0\\\*+\\\*8"5\*-2"0\*\$

! "#\$\%\\" ()#\*+\*+,#/2<mark>3=#-</mark>/. /(\$)./-01#21#"3403%5201#6\$" 7"#82",#30#

- ! ! . \$04#., /01-2-3 -. /(\$) --"#24-=# \*CDC@,# -. /(\$) . -01#21# "3403%5201#6\$' 7"# 82"##\*CA#(\$8-7#30# &' ()#\*+\*+#1620#30# &' ()#\*+:;
- ! ! . \$04#0, -/24, 4.' -. /(\$) --"#24-=# \*CDC@,#16-# 5\$77-"/\$0=304#42/# 82"#@A
- ! E. /(\$) --"#6\$(=304# F\$?"#1621#520#?-# =\$0-#%\$. #6\$. -# 629-#4-0-72(()# %27-=#?-11-7#