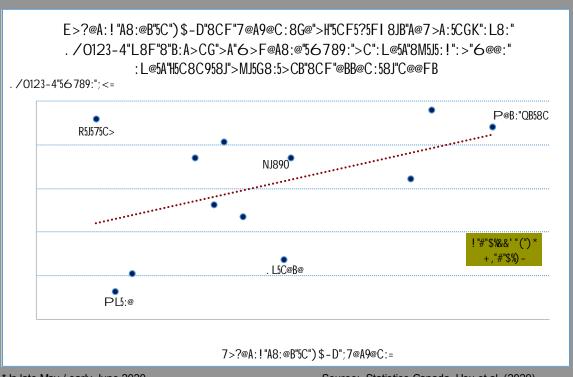

': '; . , . 7". , /'7"7', %#'
  \$.)\*'\*, %&(\$'/.)", (/'#%'
  \$., 73\*'. ''''()\*+, 6%+<'
  /#%==. (\*



! "#\$"%&' (")\*+), \*#-"#.)"/O1\*2"3)4%)' \$\$\*//\*3' &4\*%)' %3)+\*\*3)
. "#54\$".)6)' #&.7)"%&"#&' 4%/"%&)' %3)#"\$#"' &4\*%7)89:;



!"#\$%&'(!)\*)+,)+%,(-\*.\*/\*0(-&.,#,("1(2"3#4\*)+".("1(56789





## **During COVID-19:**

7"#3\\\#\*/.")\\0\\\*+\\\*8"5\*-2"0\*\$



! "#\$\%\\" ()#\*+\*+,#/2<mark>3=#-</mark>/. /(\$)./-01#21#"3403%5201#6\$" 7"#82",#30#

- ! ! . \$04#., /01-2-3 -. /(\$) --"#24-=# \*CDC@,# -. /(\$) . -01#21# "3403%5201#6\$' 7"# 82"##\*CA#(\$8-7#30# &' ()#\*+\*+#1620#30# &' ()#\*+:;
- ! ! . \$04#0, -/24, 4.' -. /(\$) --"#24-=# \*CDC@,#16-# 5\$77-"/\$0=304#42/# 82"#@A
- ! E. /(\$) --"#6\$(=304# F\$?"#1621#520#?-# =\$0-#%\$. #6\$. -# 629-#4-0-72(()# %27-=#?-11-7#



\* In late May / early June 2020.

Source: Statistics Canada, Hou et al. (2020)



## After COVID-19:

9%+6+&"#\$&4::4-0.#%0%\*+

MILITE

<0#16-#G#/7-93\$' "#=\$801' 70",#@CA#\$%#(23=D\$%#8\$7H-7"#-0=-=#' /#(\$"304#16-37#\$?</p>



! " # \$ & " () \* + ", & - "./\$.0 & (1 \$ \* & 23 & # " & 44 & - ) # 5 & .\$ ( & (778 ( & \$ ( .7) 710 & ", & ( # & \$ ( 0 # 9 : ; < ; ; ; & = 2 ; : > & \* " & ( .0? &) 7 & # 5 & & \$ ( .8A. ) ". & # " & B " C & 6 " 00 & ( 7 \* C & 6 " 00 & 6 ) ". & # " & 6 " C & 6 " 00 & 6 | 7 \* C & 6 " 00 & 6 | 7 \* C & 6 " 00 & 6 | 7 \* C & 6 " 00 & 6 | 7 \* C & 6 " 00 & 6 | 7 \* C & 6 " 00 & 6 | 7 \* C & 6 " 00 & 6 | 7 \* C & 6 " 00 & 6 | 7 \* C & 6 " 00 & 6 | 7 \* C & 6 " 00 & 6 | 7 \* C & 6 " 00 & 6 | 7 \* C & 6 " 00 & 6 | 7 \* C & 6 " 00 & 6 | 7 \* C & 6 " 00 & 6 | 7