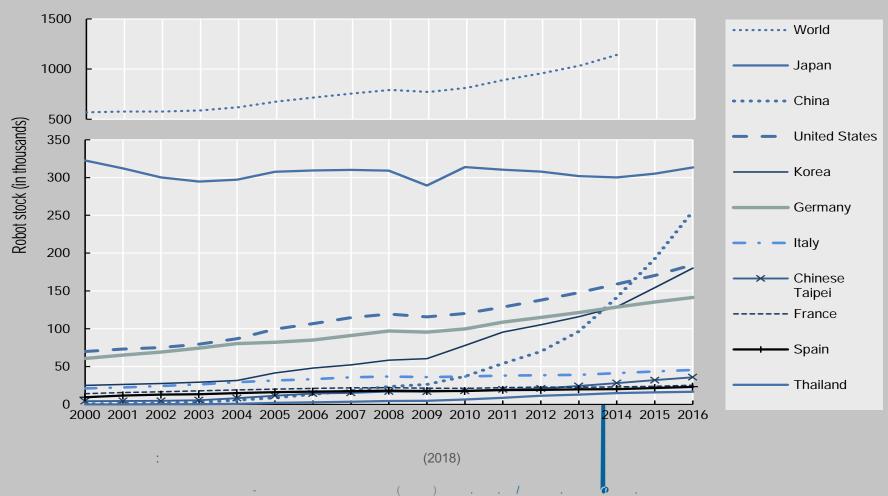

# D a

L2+)&',2\*\*&++,08,4;872;, 52'B&0+

=&A/\*&A,0<sup>°</sup>2A&,\*8+0+

18'&,)-\*;/+)(&0'2A&,K -&9, 8..8'0/-)0)&+,38',+52;;&',.;2<&'+

а

a

E2)-+,3'85,0&\*6-8;84<FA')(&-, . '8A/\*0)8-

1 8'&,&33)\*)&-0,)-0&4'20)8-,)-, EGH+