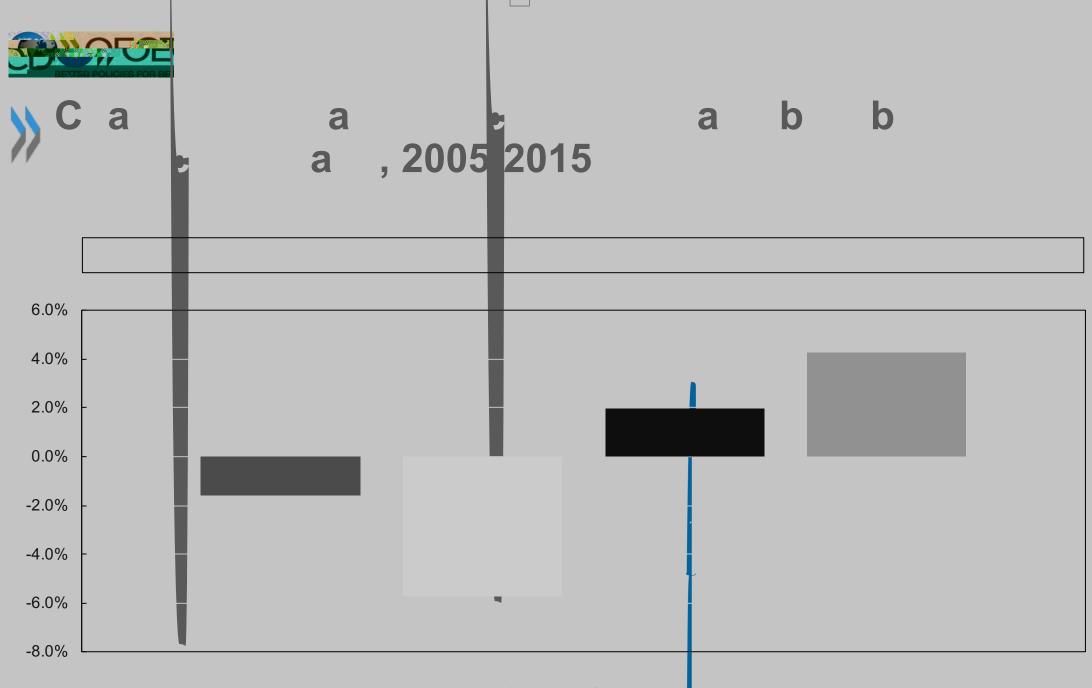

### HOW IS DIGITALIZATION CHANGING

- () . . / . . .

ab

-b

a a

\...'82\*6&+,A8,-80,.'86)7)0,\*'8++F
78'A&',0'2-+3&',83,A202,-8','&\_/)'&,
+..&\*)3)\*,\*8-A)0)8-+,08,7&,3/;3);;&A,
&IF2-0&,Q`:

X'8()A&,38',**3?5**. **#'%&\*((#1,%\*\$2;2%8&** 38',06&,A202,&I.8'0&',)3,06&,A202, +&-0,27'82A,)+,5)+/+&AP