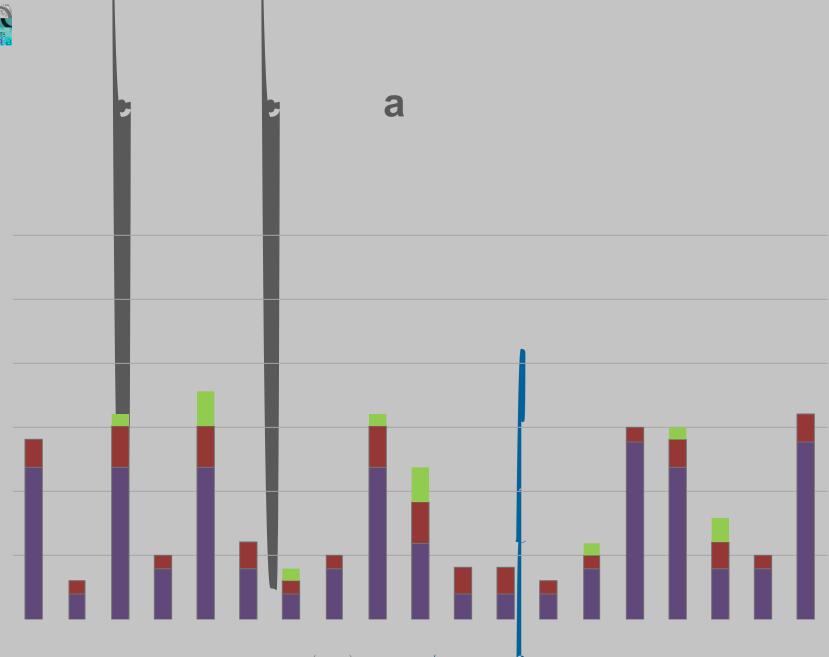

# D a

L2+)&',2\*\*&++,08,4;872;, 52'B&0+

=&A/\*&A,0<sup>°</sup>2A&,\*8+0+

18'&,)-\*;/+)(&0'2A&,K -&9, 8..8'0/-)0)&+,38',+52;;&',.;2<&'+

а

a

E2)-+,3'85,0&\*6-8;84<FA')(&-, . '8A/\*0)8-

1 8'&,&33)\*)&-0,)-0&4'20)8-,)-, EGH+