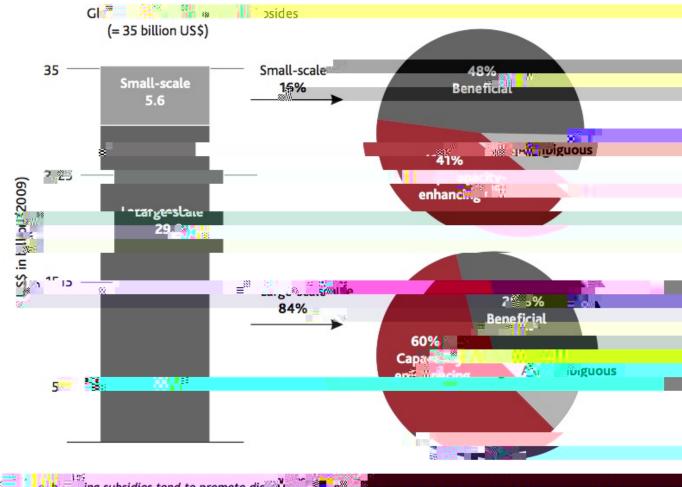

334\*05\*6.0(-.\*5"#\$%&"%#\* #' (#")"%#\*60\*,0\*5' %.7\*

894\*05\*,\$%#%\*-&%\*2-:,' &%)\* (;\*.-&6%<#2-.%\*5"#\$%&#

Note: Capucity-enhancing substatestiena tood to promote disublines and the sources, while annogadus substates can promote the end of the sources is the end of the end of the end of the sources is the end of the sources is the end of the sources is the end of t